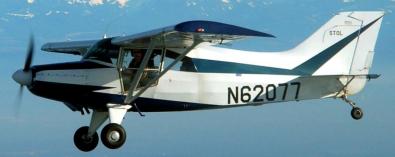

## 

**September 14th 2008 10:00 AM - 2:00 PM** 

Great Airplanes Classic Cars Yummy food and drinks

Presented by: Olympia South Sound Chapter of the Washington Pilots Association Pearson Air

Come and enjoy brunch from 10:00 to 2:00 at Pearson Air located at the northeast end of the airport! Five dollar donation suggested for brunch.