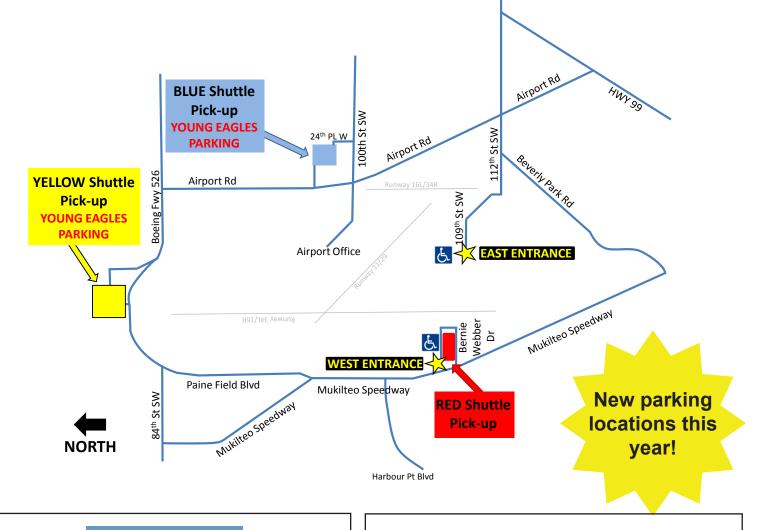

# BLUE Shuttle Pick-up (9801 27th PL W Everett) From I-5 North

- Take exit 186, towards 128th St
- Left on 128th St, which becomes Airport Rd
  - · Continue on Airport Rd
  - Right on 100th St SW
    - · Left on 24th PL W
  - Follow signs to event parking

#### From I-5 South

- Take exit 189 for WA99S/WA-526W
- Follow signs to WA-526 W/Mukilteo/Whidbey Is
  - Merge onto WA-526W
  - · Take Airport Rd exit
  - · Left on Airport Rd
  - · Left on 100th St SW
  - Left on 24th PL W
  - Follow signs to event parking

### EAST Entrance handicapped parking (3407 109th St SW Everett) From 1-5 North

- Take exit 186, towards 128th St
- Left on 128th St, which becomes Airport Rd
  - · Continue on Airport Rd
  - · Left onto 112th St SW
  - · Right onto 30th St W
  - · Slight left onto 109th St SW
  - Follow signs to handicapped parking

### From 1-5 South

- Take exit 186, towards 128th St
- Right on 128th St, which becomes Airport Rd
  - · Continue on Airport Rd
  - · Left onto 112th St SW
  - · Right onto 30th St W
  - · Slight left onto 109th St SW
  - · Follow signs to handicapped parking

## YELLOW Shuttle Pick-up From I-5

- Take exit 189 for WA99S/WA-526W
- Follow signs to WA-526 W/Mukilteo/Whidbey Is
  - Merge onto WA-526W
  - Follow Boeing Receiving signs
  - Take Boeing Truck Route Delivery exit
    - Follow signs to event parking

## RED Shuttle Pick-up/WEST Entrance handicapped parking 10719 Bernie Webber Dr Mukilteo) From I-5 North

- Take exit 182 to WA-525 (Mukilteo Spdwy) toward WA-99
  - Left at fork
  - Merge onto WA-525N
  - Right on Bernie Webber Dr
  - · Follow signs to event parking